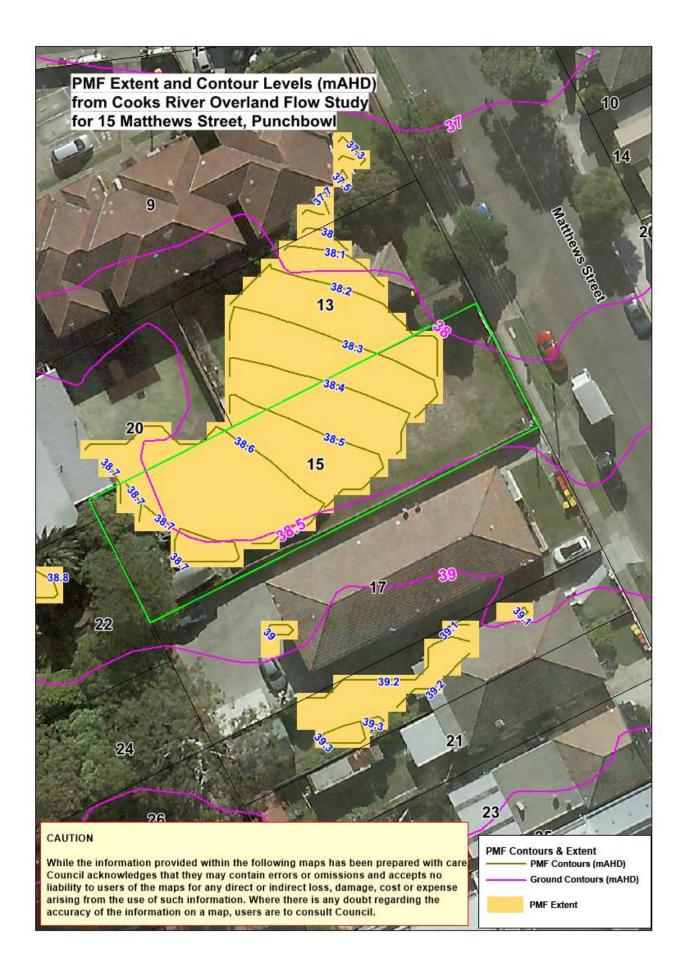

### STORMWATER SYSTEM REPORT 15 Matthews Street, PUNCHBOWL NSW 2196

Date: Ref: Development type:

12-Dec-2022 WP-SIA-2872/2022 **Dual Occupancy** 

NO

FLOOD/OVERLAND FLOW STUDY REQUIRED

The site will be subject to stormwater inundation from this overland flowpath during large storm events. Refer to the attached "100 Year ARI Flood & PMF Extent Maps from Cooks River Overland Flow Catchment Study"

\* Average Recurrence Interval

\*\* Australian Height Datum

PMF Probable Maximum Flood

Pushpa Goonetilleke ENGINEER