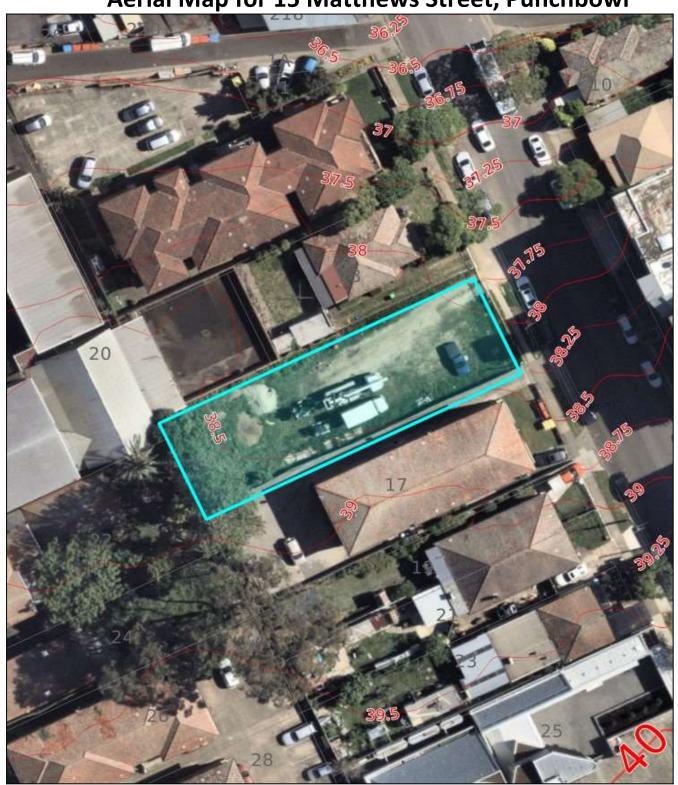

# Aerial Map for 15 Matthews Street, Punchbowl

DATE:Dec 12, 2022, 2:37 PM

## 1:564 Metres 10 20 30

#### PREPARED BYP ushpa G

Whilst all care has been taken in the preparation of this base map, Councilaccepts no responsibility for the accuracy of any information shown. Users should rely on their own enquiries in order to validate informationshown on this map. This information is for graphical presentationonly.